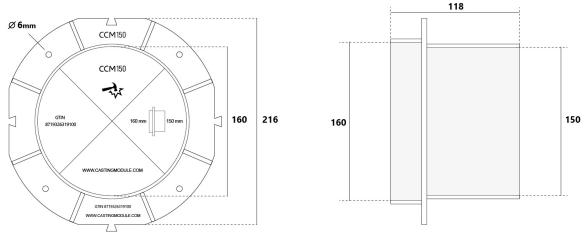

## **CONCRETE CASTING MODULE (CCM)**

The CCM150 and CCM200 casting modules are designed to be embedded in a concrete wall (for onshore projects). When embedded, they create a round, watertight sealed opening that can later be used for installing a conduit with cables or pipes. The module is designed for conduits with diameters of 150mm and 200mm. As long as the casting module is not in use, a round hole is created in the wall, sealed with a thin plastic wall to keep it watertight. Depending on the thickness of the wall, the CCM can be extended with a standard PVC pipe, which needs to be cut to size, ensuring a uniform round hole through the entire depth of the wall once the concrete is poured.

## Advantages of the CCM150/CCM200

- Waterproof seal
- Especially designed to fit in round transits like the RGP150 from MCT Brattberg
- The modules can be interconnected (butterfly cutouts)
- Easy mounting prior to pouring concrete wall (attach module to concrete reinforcement with e.g. tie-wraps)

**CCM 150** 

**CCM 200** 