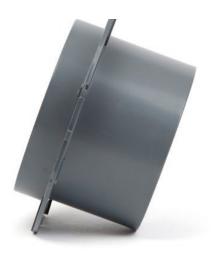

## **CONCRETE CASTING MODULE (CCM)**

The CCM150 and CCM200 casting modules are designed to be embedded in a concrete wall (for onshore projects). When embedded, they create a round, watertight sealed opening that can later be used for installing a conduit with cables or pipes. The module is designed for conduits with diameters of 150mm and 200mm. As long as the casting module is not in use, a round hole is created in the wall, sealed with a thin plastic wall to keep it watertight. Depending on the thickness of the wall, the CCM can be extended with a standard PVC pipe, which needs to be cut to size, ensuring a uniform round hole through the entire depth of the wall once the concrete is poured.

## Advantages of the CCM150/CCM200

- Waterproof seal
- Especially designed to fit in round transits like the RGP150 from MCT Brattberg
- The modules can be interconnected (butterfly cutouts)
- Easy mounting prior to pouring concrete wall (attach module to concrete reinforcement with e.g. tie-wraps)