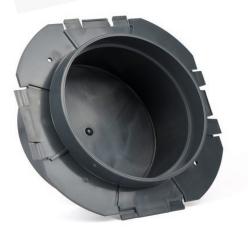

## **CONCRETE CASTING MODULE (CCM)**

The CCM150 and CCM200 casting modules are designed to be embedded in a concrete wall (for onshore projects). When embedded, they create a round, watertight sealed opening that can later be used for installing a conduit with cables or pipes. The module is designed for conduits with diameters of 150mm and 200mm. As long as the casting module is not in use, a round hole is created in the wall, sealed with a thin plastic wall to keep it watertight. Depending on the thickness of the wall, the CCM can be extended with a standard PVC pipe, which needs to be cut to size, ensuring a uniform round hole through the entire depth of the wall once the concrete is poured.

## Advantages of the CCM150/CCM200

- Waterproof seal
- Especially designed to fit in round transits like the RGP150 from MCT Brattberg
- The modules can be interconnected (butterfly cutouts)
- Easy mounting prior to pouring concrete wall (attach module to concrete reinforcement with e.g. tie-wraps)