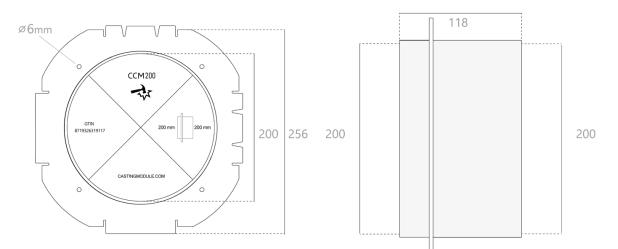

## **CONCRETE CASTING MODULE (CCM)**

The CCM150 and CCM200 casting modules are designed to be embedded in a concrete wall (for onshore projects). When embedded, they create a round, watertight sealed opening that can later be used for installing a conduit with cables or pipes. The module is designed for conduits with diameters of 150mm and 200mm. As long as the casting module is not in use, a round hole is created in the wall, sealed with a thin plastic wall to keep it watertight. Depending on the thickness of the wall, the CCM can be extended with a standard PVC pipe, which needs to be cut to size, ensuring a uniform round hole through the entire depth of the wall once the concrete is poured.

## Advantages of the CCM150/CCM200

- Waterproof seal
- Especially designed to fit in round transits like the RGP150 from MCT Brattberg
- The modules can be interconnected (butterfly cutouts)
- Easy mounting prior to pouring concrete wall (attach module to concrete reinforcement with e.g. tie-wraps)

**CCM 150** 

**CCM 200** 