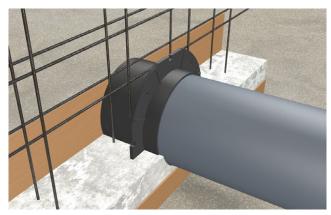

## **CONCRETE CASTING MODULE (CCM)**

The CCM150 and CCM200 casting modules are designed to be embedded in a concrete wall (for onshore projects). When embedded, they create a round, watertight sealed opening that can later be used for installing a conduit with cables or pipes. The module is designed for conduits with diameters of 150mm and 200mm. As long as the casting module is not in use, a round hole is created in the wall, sealed with a thin plastic wall to keep it watertight. Depending on the thickness of the wall, the CCM can be extended with a standard PVC pipe, which needs to be cut to size, ensuring a uniform round hole through the entire depth of the wall once the concrete is poured.

## Advantages of the CCM150/CCM200

- Waterproof seal
- Especially designed to fit in round transits like the RGP150 from MCT Brattberg
- The modules can be interconnected (butterfly cutouts)
- Easy mounting prior to pouring concrete wall (attach module to concrete reinforcement with e.g. tie-wraps)