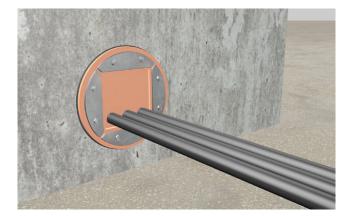

## **CONCRETE CASTING MODULE (CCM)**

The CCM150 and CCM200 casting modules are designed to be embedded in a concrete wall (for onshore projects). When embedded, they create a round, watertight sealed opening that can later be used for installing a conduit with cables or pipes. The module is designed for conduits with diameters of 150mm and 200mm. As long as the casting module is not in use, a round hole is created in the wall, sealed with a thin plastic wall to keep it watertight. Depending on the thickness of the wall, the CCM can be extended with a standard PVC pipe, which needs to be cut to size, ensuring a uniform round hole through the entire depth of the wall once the concrete is poured.

## Advantages of the CCM150/CCM200

- Waterproof seal
- Especially designed to fit in round transits like the RGP150 from MCT Brattberg
- The modules can be interconnected (butterfly cutouts)
- Easy mounting prior to pouring concrete wall (attach module to concrete reinforcement with e.g. tie-wraps)